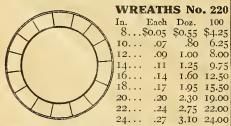

| 20 2.2    | 3   28 | 65     | 7.25   |
| 18        | 25 2.6    | 30     | 75     | 8.75   |
| 20        | 30 3.40   | 33     | 90     | 10.00  |
| 22        | 35 4.00   | 36     | 1.00   | 11.50  |

#### **GATES AJAR No. 113** Measurements Include Entire Height

|    |        |       |   |       |      | Each    |
|----|--------|-------|---|-------|------|---------|
| 15 | inches | high, | Ι | step  |      | .\$0.70 |
| 18 | inches | high, | Ι | step  |      | 85      |
| 21 | inches | high, | 2 | steps | <br> | . 1,00  |
| 24 | inches | high, | 2 | steps | <br> | . 1.25  |
| 27 | inches | high, | 2 | steps | <br> | . 1.50  |
| 33 | inches | high, | 3 | steps | <br> | . 2.00  |
| 36 | inches | high, | 3 | steps |      | . 2.25  |
|    |        |       | _ | •     |      |         |



ANCHODE NO

Inches

IO. . . . . .

I2.....

14...... .**I**4

| ANCHORS NO. 1 |        |        |         |        |  |  |  |
|---------------|--------|--------|---------|--------|--|--|--|
| Each          | Doz.   | Inches | Each    | Doz.   |  |  |  |
| \$0.10        | \$1.15 | 18     | .\$0.18 | \$2.05 |  |  |  |
|               | T 40   | 20     |         | 2 50   |  |  |  |

2.80

4.10

### STAR AND CRESCENT No. 61

1.85

|    |      |         | _      |
|----|------|---------|--------|
|    |      | Each    |        |
| 14 | inch | .\$0.35 | \$4.00 |
| 16 | inch | 40      | 4.50   |
| 18 | inch | 50      | 5.50   |
| 20 | inch | 55      | 6.00   |



|      |         | WIRE SNIPS           | Each    |
|------|---------|----------------------|---------|
| 71/2 | inches, | short blad